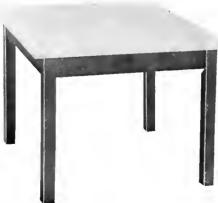

No. 5055. Maple, Imitation Quartered Oak. Top 48 in. Round.

10-ft......Price 32.00

No. 5030. Ash Weathered. Top 45 in. Round. Weight: 6-ft. 165 lbs., 8-ft. 185 lbs., 10-ft. 210 lbs.

No. 5036. Quartered Oak. Top 45 in. Square.

Weight:

6-ft. 140 lbs., 8-ft. 160 lbs., 10-ft. 190 lbs. Golden and Weathered Wax.

No. 5036. 6-ft......Price \$19.00 8-ft.....Price 22.00 10-ft.....Price 25.00 No. 5020. Maple, Imitation Quartered Oak. Top 42 in. Square. Weight:

6-ft. 135 lbs., 8-ft. 160 lbs., 10-ft. 185 lbs. Weathered Finish.

No. 5020. 6-ft.......Price \$ 9.50 8-ft.......Price 12.00 10-ft.......Price 14.50

8-ft.....Price 22.00 10-ft.....Price 25.00

Buffet No. 5065.